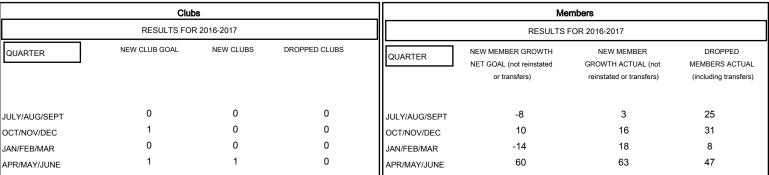

## GOALS AND ACTUAL NEW CLUBS CUMULATIVE

| DROPPED CLUBS: 0 |     |
|------------------|-----|
| DROPPED MEMBERS  |     |
| DECEASED         | 2   |
| CLUB CANCELLED   | 0   |
| OTHER            | 109 |
| TOTAL            | 111 |

| 23 CLUBS OF 36 ADDED 1 OR MORE | GENDER DISTRIBUTION |              |   |
|--------------------------------|---------------------|--------------|---|
| NEW MEMBERS                    | MALE                | 481 (57.74%) |   |
|                                | FEMALE              | 352 (42.26%) |   |
|                                |                     |              | _ |