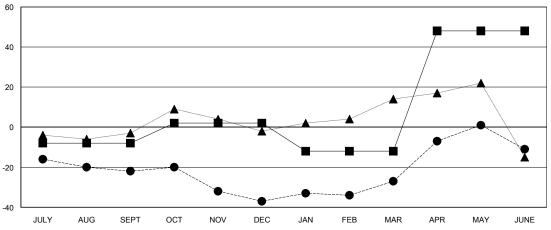

## GOALS AND ACTUAL MEMBERS CUMULATIVE

| _                                 |
|-----------------------------------|
| - ■ - NEW MEMBER GROWTH NET GOAL  |
| - ● - NEW MEMBER GROWTH ACTUAL    |
| - ▲ - LAST YEAR MEMBERSHIP ACTUAL |
|                                   |
|                                   |
|                                   |
|                                   |